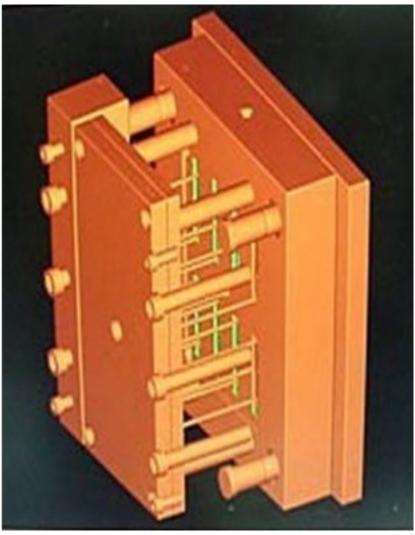

## 3D Mold Design From http://

p {line-height: 25px;}

## 3D Mold Design

## **Product Specifications:**

- •We could make the best mold design to our customer for study and approval before mold making.
- •Weight 10 Kg insert part to 3 Tons
- •Material: LKM, FUTABA Mold base, ASSAB, BOHLER,
- •DAIDO, THYSSEN, SAASTAHL, MITSUBISHI, EDEL, steel.
- •We provided One-Stop-Shop Service as follows :
- •Mold Making (Plastic injection, Die Casting & Blow Mold)
- •Multi-material mold, Beryllium mold, Electroform mold, insert mold.
- •3D Products Design / Development (CAD / CAM)
- •Heat treatment, Carbide treatment, Nitrogen treatment for mold
- •Molding plastic parts and production assemble
- Quality Control / Inspection
- •OEM / ODM orders are welcome